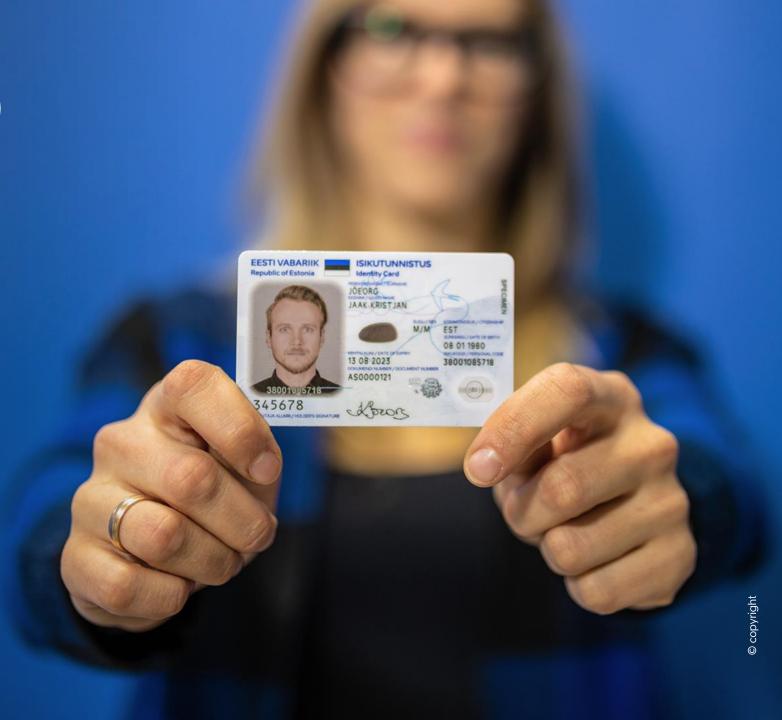

## electronic ID

The strongest identity.

- + every Estonian has an electronic ID
- + eIDAS assurance level "high"
- + 16% of mobile-ID
- + 34% of smart-ID
- + e-Residency