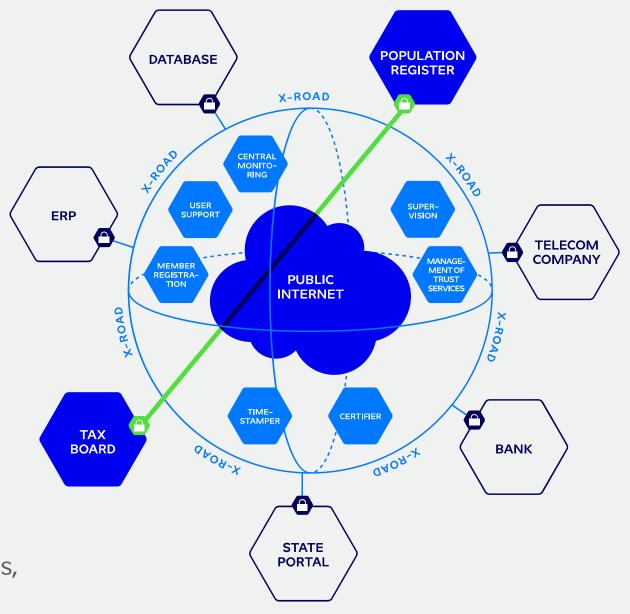

## exchange

The busiest highway of e-Estonia — X-Road from 2001.

- + saving 1407 years annually
- + over 1000 institutions and enterprises
- + 150 public sector institutions
- + 3 195 different services
- + over 900 million transactions per year
- + exported to Finland, Kyrgyzstan, Faroe Islands, Iceland, Japan and other countries