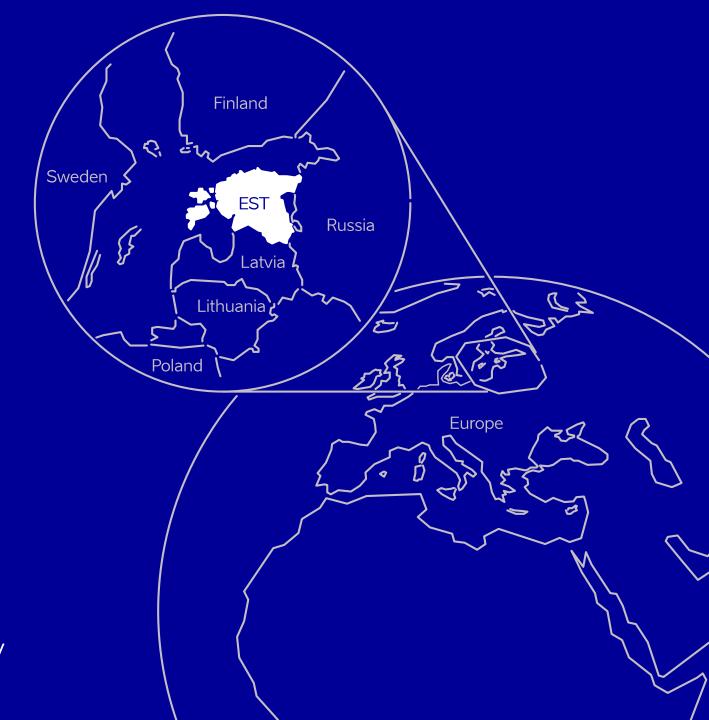

# a modest country that extends beyond its borders

+ population: 1.3 million

+ area: 45,228 km2

+ currency: Euro

+ member of: EU, NATO, WTO, OECD, DIGITAL 9

+ ICT sector employees: 5,9% of workforce