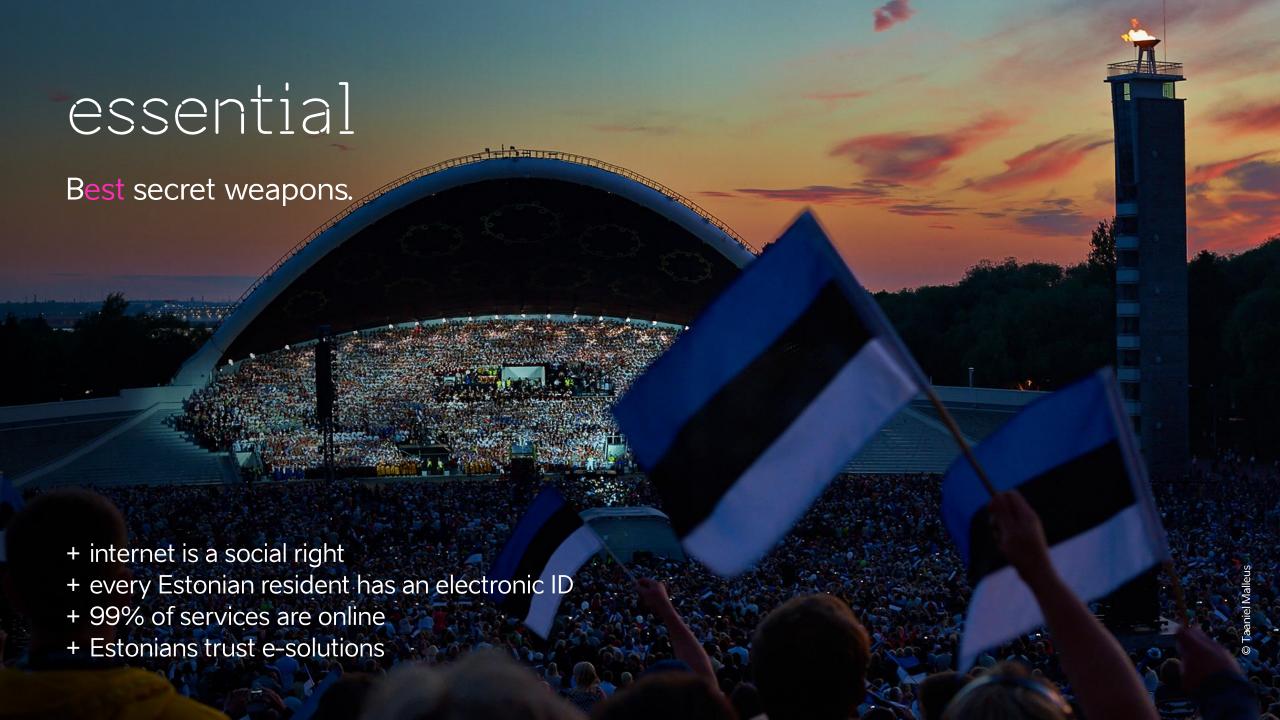

## electronic ID

The strongest identity.

- + every Estonian has an electronic ID
- + eIDAS assurance level "high"
- + 16% of mobile-ID
- + 34% of smart-ID
- + e-Residency